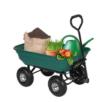

## Dump Cart

| Category         | Value                |
|------------------|----------------------|
| Model No.        | DCH 4 Wheel          |
| Capacity (Kg)    | 250                  |
| Bucket Size (CM) | 94*52                |
| Wheels Spec      | 10" Rubber Gas Wheel |