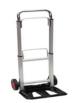

Luggage Trolley

| 88.8                   |               |  |
|------------------------|---------------|--|
| Category               | Value         |  |
| Model No.              | TRL SPL AL 80 |  |
| Capacity (Kg)          | 80            |  |
| Folding Dimension (CM) | 70*40*18      |  |
| Open Dimension (CM)    | 107 40 42     |  |

Luggage Trolley

| 25 5 ,        |            |  |
|---------------|------------|--|
| Category      | Value      |  |
| Model No.     | TRL TCS AL |  |
| Capacity (Kg) | 25         |  |
| Size (CM)     | 32*30*93   |  |
| Wheels Spec   | 6"         |  |