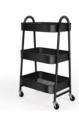

## Utility Trolleys

| Category      | Value                    |  |
|---------------|--------------------------|--|
| Model No.     | BA-3L - I (77•49•6) Fold |  |
| Capacity (Kg) | Upto 5Kgs / Tray         |  |
| Size (CM)     | 77*49*6                  |  |
| Wheels        | YES                      |  |
| Colour        | Black • White            |  |

#### **Utility Trolleys**

|               | ,,.                  |
|---------------|----------------------|
| Category      | Value                |
| Model No.     | BA-3L - P (42•36•88) |
| Capacity (Kg) | Upto 5Kgs / Tray     |
| Size (CM)     | 42*36*88             |
| Wheels        | YES                  |
| Colour        | Black • White        |

### **Utility Trolleys**

| Category      | Value                |
|---------------|----------------------|
| Model No.     | BA-3L - I (86•43•36) |
| Capacity (Kg) | Upto 5Kgs / Tray     |
| Size (CM)     | 86*43*36             |
| Wheels        | YES                  |
| Colour        | Black • White        |

## **Utility Trolleys**

| Category      | Value                  |
|---------------|------------------------|
| Model No.     | BA-3L - I (75.5•45•29) |
| Capacity (Kg) | Upto 5Kgs / Tray       |
| Size (CM)     | 75.5*45*29             |
| Wheels        | YES                    |
| Colour        | Black • White          |
|               |                        |