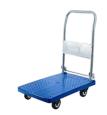

#### Single Platform ABS Plastic Trolley

| Category           | Va         | lue    |
|--------------------|------------|--------|
| Model No.          | TRL SPH PL |        |
| Capacity (Kg)      | 150        | 300    |
| Platform Size (CM) | 72*48      | 90*60  |
| Wheels Spec        | 4" TPR     | 5" TPR |