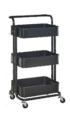

## Utility Trolleys

| Category      | Value                    |  |
|---------------|--------------------------|--|
| Model No.     | BA-3L - I (77•49•6) Fold |  |
| Capacity (Kg) | Upto 5Kgs / Tray         |  |
| Size (CM)     | 77*49*6                  |  |
| Wheels        | YES                      |  |
| Colour        | Black • White            |  |

#### **Utility Trolleys**

|               | ,,.                  |
|---------------|----------------------|
| Category      | Value                |
| Model No.     | BA-3L - P (42•36•88) |
| Capacity (Kg) | Upto 5Kgs / Tray     |
| Size (CM)     | 42*36*88             |
| Wheels        | YES                  |
| Colour        | Black • White        |

### **Utility Trolleys**

| Category      | Value                |
|---------------|----------------------|
| Model No.     | BA-3L - I (86•43•36) |
| Capacity (Kg) | Upto 5Kgs / Tray     |
| Size (CM)     | 86*43*36             |
| Wheels        | YES                  |
| Colour        | Black • White        |

## **Utility Trolleys**

| Category      | Value                  |
|---------------|------------------------|
| Model No.     | BA-3L - I (75.5•45•29) |
| Capacity (Kg) | Upto 5Kgs / Tray       |
| Size (CM)     | 75.5*45*29             |
| Wheels        | YES                    |
| Colour        | Black • White          |
|               |                        |