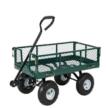

## Metal Dump Cart

| Category            | Value                |
|---------------------|----------------------|
| Model No.           | DCH 4 Wheel - Metal  |
| Capacity (Kg)       | 300                  |
| Each Tray Size (CM) | 94*52                |
| Wheels Spec         | 10" Rubber Gas Wheel |