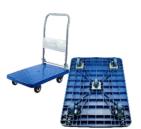

#### Single Platform ABS Plastic Trolley

| Category           | ,<br>Value         |
|--------------------|--------------------|
| Model No.          | TRL SPH PL 5 Wheel |
| Capacity (Kg)      | 600                |
| Platform Size (CM) | 110*66             |
| Wheels Spec        | 5" TPR             |