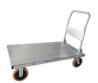

#### Single Platform Metal Trolley

| 3                  | ,          |        |
|--------------------|------------|--------|
| Category           | Va         | lue    |
| Model No.          | TRL SPH MT |        |
| Capacity (Kg)      | 150        | 300    |
| Platform Size (CM) | 72*48      | 90*60  |
| Wheels Spec        | 4" TPR     | 5" TPR |