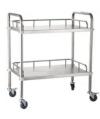

### Single Platform Stainless Steel Trolley

| Category      |           | Value  |        |
|---------------|-----------|--------|--------|
| Model No.     | TRL SPH S | S - PF |        |
| Capacity      | 200       | 300    | 500    |
| Platform Size | 75*50     | 90*60  | 120*65 |
| Wheels Spec   | 4" TPR    | 5" TPR | 6" TPR |

## Single Platform Iron Trolley

| Category     |            | Va         | lue   |
|--------------|------------|------------|-------|
| Model No.    | TRL SPH SS | TRL SPH SS |       |
| Capacity (L) |            | 150        | 300   |
| Size (CM)    |            | 70*50      | 90*60 |
| Wheels Spec  |            | 4"TPR      | 5"TPR |

| Category           | Va              | lue    |
|--------------------|-----------------|--------|
| Model No.          | TRL SPH SS – SQ | Т      |
| Capacity (Kg)      | 300             | 400    |
| Platform Size (CM) | 100*60          | 120*65 |
| Wheels Spec        | 5" TPR          | 6" TPR |