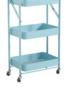

## Utility Trolleys

| Category      | Value                    |  |
|---------------|--------------------------|--|
| Model No.     | BA-3L - I (77•49•6) Fold |  |
| Capacity (Kg) | Upto 5Kgs / Tray         |  |
| Size (CM)     | 77*49*6                  |  |
| Wheels        | YES                      |  |
| Colour        | Black • White            |  |

#### **Utility Trolleys**

|               | ,,.                  |
|---------------|----------------------|
| Category      | Value                |
| Model No.     | BA-3L - P (42•36•88) |
| Capacity (Kg) | Upto 5Kgs / Tray     |
| Size (CM)     | 42*36*88             |
| Wheels        | YES                  |
| Colour        | Black • White        |

### **Utility Trolleys**

| Category      | Value                |
|---------------|----------------------|
| Model No.     | BA-3L - I (86•43•36) |
| Capacity (Kg) | Upto 5Kgs / Tray     |
| Size (CM)     | 86*43*36             |
| Wheels        | YES                  |
| Colour        | Black • White        |

## **Utility Trolleys**

| Category      | Value                  |
|---------------|------------------------|
| Model No.     | BA-3L - I (75.5•45•29) |
| Capacity (Kg) | Upto 5Kgs / Tray       |
| Size (CM)     | 75.5*45*29             |
| Wheels        | YES                    |
| Colour        | Black • White          |
|               |                        |