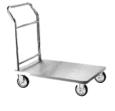

### Single Platform Stainless Steel Trolley

| Category      |           | Value  |        |
|---------------|-----------|--------|--------|
| Model No.     | TRL SPH S | S - PF |        |
| Capacity      | 200       | 300    | 500    |
| Platform Size | 75*50     | 90*60  | 120*65 |
| Wheels Spec   | 4" TPR    | 5" TPR | 6" TPR |