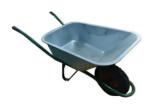

## Single Wheel Barrow

| Category      | Value                    |
|---------------|--------------------------|
| Model No.     | WB 90L                   |
| Capacity (Kg) | 160                      |
| Size (CM)     | 140*60*58                |
| Wheels Spec   | 16" Rubber Gas Wheel"TPR |

| Category      | Value                |  |
|---------------|----------------------|--|
| Model No.     | WB 65L               |  |
| Capacity (Kg) | 130                  |  |
| Size (CM)     | 129*54*56            |  |
| Wheels Spec   | 16" Rubber Gas Wheel |  |