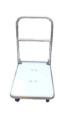

#### Single Platform Metal Trolley

| 3                  | ,          |        |
|--------------------|------------|--------|
| Category           | Va         | lue    |
| Model No.          | TRL SPH MT |        |
| Capacity (Kg)      | 150        | 300    |
| Platform Size (CM) | 72*48      | 90*60  |
| Wheels Spec        | 4" TPR     | 5" TPR |

## Single Platform Metal Trolley - Yellow

| Category            | Va             | lue   |
|---------------------|----------------|-------|
| Model No.           | TRL SPH MT-YEL | LOW   |
| Capacity (Kg)       | 150            | 300   |
| Each Tray Size (CM) | 72*48          | 90*60 |
| Wheels Spec         | 4"TPR          | 5"TPR |