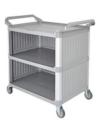

## Service Cart/Hotel Trolleys Fibre Covered

| Category                 | Value                    |
|--------------------------|--------------------------|
| Model No.                | TRL SPH SC Large Covered |
| Capacity (Kg)            | 250                      |
| Platform Size (CM)       | 96.5-50 93               |
| Wheels Spec (With Break) | 5" TPR                   |