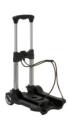

| Category               | Value         |
|------------------------|---------------|
| Model No.              | TRL SPL AL 40 |
| Capacity (Kg)          | 40            |
| Folding Dimension (CM) | 40-27 8.5     |
| Open Dimension (CM)    | 95 27 31      |

| <u> </u>               |               |  |  |  |
|------------------------|---------------|--|--|--|
| Category               | Value         |  |  |  |
| Model No.              | TRL SPL AL 70 |  |  |  |
| Capacity (Kg)          | 70            |  |  |  |
| Folding Dimension (CM) | 61.5-39-5     |  |  |  |
| Open Dimension (CM)    | 100*39*41     |  |  |  |

| Luggage Holley         |                                |  |  |
|------------------------|--------------------------------|--|--|
| Category               | Value                          |  |  |
| Model No.              | TRL SPL AL 70 With Ext. Wheels |  |  |
| Capacity (Kg)          | 70                             |  |  |
| Folding Dimension (CM) | 61.5 39 11                     |  |  |
| Open Dimension (CM)    | 106°39′41                      |  |  |