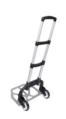

|                        | •                |
|------------------------|------------------|
| Category               | Value            |
| Model No.              | TRL SPL Steel 35 |
| Capacity (Kg)          | 35               |
| Folding Dimension (CM) | 45 23 8          |
| Open Dimension (CM)    | 96'*23*32        |

| Category               | Value         |
|------------------------|---------------|
| Model No.              | TRL SPL AL 40 |
| Capacity (Kg)          | 40            |
| Folding Dimension (CM) | 40-27 8.5     |
| Open Dimension (CM)    | 95 27 31      |

| <u> </u>               |               |  |  |  |
|------------------------|---------------|--|--|--|
| Category               | Value         |  |  |  |
| Model No.              | TRL SPL AL 70 |  |  |  |
| Capacity (Kg)          | 70            |  |  |  |
| Folding Dimension (CM) | 61.5-39-5     |  |  |  |
| Open Dimension (CM)    | 100*39*41     |  |  |  |