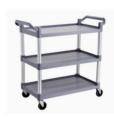

#### Service Cart/Hotel Trolleys Fibre

| Service early Hotel Holleys Hore |                |            |           |
|----------------------------------|----------------|------------|-----------|
| Category                         |                | Value      |           |
| Model No.                        | TRL SPH - Sma  | ll / Mediu | m / Large |
| Capacity                         | 100            | 150        | 250       |
| Platform Size                    | 76.3*30.6*72.6 | 83 42 97   | 107 51 97 |
| Wheels Spec (With Break)         | 4" TPR         | 4" TPR     | 5" TPR    |