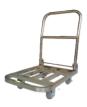

#### Single Platform Metal Trolley

| 3                  | ,          |        |
|--------------------|------------|--------|
| Category           | Va         | lue    |
| Model No.          | TRL SPH MT |        |
| Capacity (Kg)      | 150        | 300    |
| Platform Size (CM) | 72*48      | 90*60  |
| Wheels Spec        | 4" TPR     | 5" TPR |