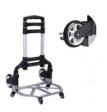

| Luggage Holley         |                                |  |  |
|------------------------|--------------------------------|--|--|
| Category               | Value                          |  |  |
| Model No.              | TRL SPL AL 70 With Ext. Wheels |  |  |
| Capacity (Kg)          | 70                             |  |  |
| Folding Dimension (CM) | 61.5 39 11                     |  |  |
| Open Dimension (CM)    | 106°39′41                      |  |  |

Luggage Trolley

| 88.8                   |               |  |
|------------------------|---------------|--|
| Category               | Value         |  |
| Model No.              | TRL SPL AL 80 |  |
| Capacity (Kg)          | 80            |  |
| Folding Dimension (CM) | 70*40*18      |  |
| Open Dimension (CM)    | 107 40 42     |  |