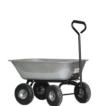

## Single Wheel Barrow

| Category      | Value                    |
|---------------|--------------------------|
| Model No.     | WB 90L                   |
| Capacity (Kg) | 160                      |
| Size (CM)     | 140*60*58                |
| Wheels Spec   | 16" Rubber Gas Wheel"TPR |

| Category      | Value                |  |
|---------------|----------------------|--|
| Model No.     | WB 65L               |  |
| Capacity (Kg) | 130                  |  |
| Size (CM)     | 129*54*56            |  |
| Wheels Spec   | 16" Rubber Gas Wheel |  |