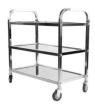

### Single Platform Stainless Steel Trolley

| Category      |           | Value  |        |
|---------------|-----------|--------|--------|
| Model No.     | TRL SPH S | S - PF |        |
| Capacity      | 200       | 300    | 500    |
| Platform Size | 75*50     | 90*60  | 120*65 |
| Wheels Spec   | 4" TPR    | 5" TPR | 6" TPR |