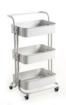

#### Single Platform Metal Trolley

| 3                  | ,          |        |
|--------------------|------------|--------|
| Category           | Va         | lue    |
| Model No.          | TRL SPH MT |        |
| Capacity (Kg)      | 150        | 300    |
| Platform Size (CM) | 72*48      | 90*60  |
| Wheels Spec        | 4" TPR     | 5" TPR |

## Single Platform Metal Trolley - Yellow

| Category            | Va             | lue   |
|---------------------|----------------|-------|
| Model No.           | TRL SPH MT-YEL | LOW   |
| Capacity (Kg)       | 150            | 300   |
| Each Tray Size (CM) | 72*48          | 90*60 |
| Wheels Spec         | 4"TPR          | 5"TPR |