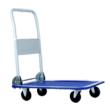

#### Single Platform Metal Trolley

| 3                  | ,          |        |
|--------------------|------------|--------|
| Category           | Va         | lue    |
| Model No.          | TRL SPH MT |        |
| Capacity (Kg)      | 150        | 300    |
| Platform Size (CM) | 72*48      | 90*60  |
| Wheels Spec        | 4" TPR     | 5" TPR |

## Single Platform Metal Trolley - Yellow

| Category            | Va             | lue   |
|---------------------|----------------|-------|
| Model No.           | TRL SPH MT-YEL | LOW   |
| Capacity (Kg)       | 150            | 300   |
| Each Tray Size (CM) | 72*48          | 90*60 |
| Wheels Spec         | 4"TPR          | 5"TPR |