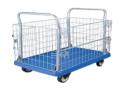

## Cage ABS Plastic Trolley

| Category           | Value    |
|--------------------|----------|
| Model No.          | TRL Cage |
| Capacity (Kg)      | 300      |
| Platform Size (CM) | 90*60    |
| Wheels Spec        | 5" TPR   |