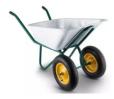

## Single Wheel Barrow

| Category      | Value                    |
|---------------|--------------------------|
| Model No.     | WB 90L                   |
| Capacity (Kg) | 160                      |
| Size (CM)     | 140*60*58                |
| Wheels Spec   | 16" Rubber Gas Wheel"TPR |

| Category      | Value                |  |
|---------------|----------------------|--|
| Model No.     | WB 65L               |  |
| Capacity (Kg) | 130                  |  |
| Size (CM)     | 129*54*56            |  |
| Wheels Spec   | 16" Rubber Gas Wheel |  |